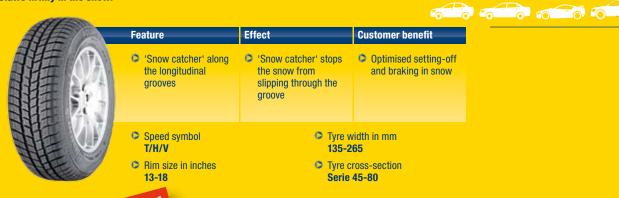

| Effect                                                                                                 | Customer benefit            |  |  |  |
|                                                              | Three wide circumferential drainage grooves                           | Water drains quickly<br>when driving on wet<br>surfaces                                                | Reduced risk of aquaplaning |  |  |  |
|                                                              | <ul><li>Speed symbol Q/R/T</li><li>Rim size in inches 14-16</li></ul> | <ul> <li>Tyre width in mm</li> <li>165-235</li> <li>Tyre cross-section</li> <li>Serie 65-80</li> </ul> |                             |  |  |  |



# **Barum winter tyres**

## **Polaris 3**

Claws firmly in the snow.



## SnoVanis 2 NEW!

**Drive and save, even in winter!** 

| AFF FROM |                                                                   |                                                          |                                                                             |
|----------|-------------------------------------------------------------------|----------------------------------------------------------|-----------------------------------------------------------------------------|
|          | Feature                                                           | Effect                                                   | Customer benefit                                                            |
|          | High sipe density combined with snow pockets in the outer grooves | of gr