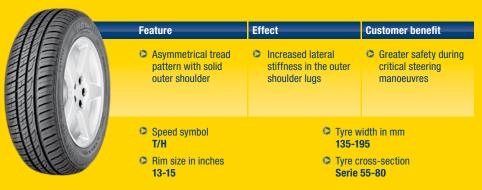

er tyres**

#### **Bravuris 2**

The economical high performer for powerful cars.

| Feature                                 | Effect                   | Customer benefit               |
|-----------------------------------------|--------------------------|--------------------------------|
| Optimised ty contour and silica tread o | modern pressure distribu | ution performance              |
| Speed symb H/V/W/Y                      | ol                       | Tyre width in mm 185-265       |
| Rim size in in 15-20                    | nches                    | Tyre cross-section Serie 35-65 |



#### **Bravuris 4x4**

For SUV and off-road vehicles the best combination for security, activity, quality and price.



### **Brillantis 2**

Makes driving and saving fun for compact vehicles.





## Vanis 2

The mix makes the difference: the smooth riding fuel saver.

| The link makes the difference, the smooth rightly fact saven |                                                                       |                                                                                                        |                             |  |  |  |
|--------------------------------------------------------------|-----------------------------------------------------------------------|--------------------------------------------------------------------------------------------------------|-----------------------------|--|--|--|
|                                                              | Feature                                                               | Effect