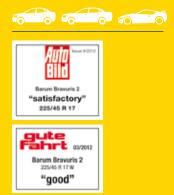

#### **Bravuris 2**

The economical high performer for powerful cars.

| Feature                                 | Effect                   | Customer benefit               |
|-----------------------------------------|--------------------------|--------------------------------|
| Optimised ty contour and silica tread o | modern pressure distribu | ution performance              |
| Speed symb H/V/W/Y                      | ol                       | Tyre width in mm 185-265       |
| Rim size in in 15-20                    | nches                    | Tyre cross-section Serie 35-65 |