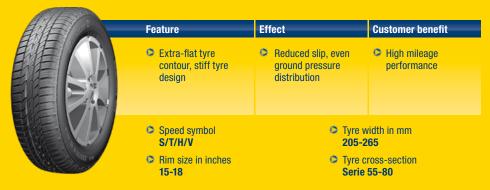

#### **Bravuris 2**

The economical high performer for powerful cars.

| Feature                                 | Effect                   | Customer benefit               |
|-----------------------------------------|--------------------------|--------------------------------|
| Optimised ty contour and silica tread o | modern pressure distribu | ution performance              |
| Speed symb H/V/W/Y                      | ol                       | Tyre width in mm 185-265       |
| Rim size in in 15-20                    | nches                    | Tyre cross-section Serie 35-65 |