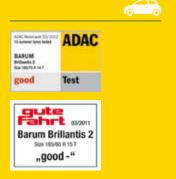

tyres**

#### **Bravuris 2**

The economical high performer for powerful cars.

| Feature                                 | Effect                   | Customer benefit               |
|-----------------------------------------|--------------------------|--------------------------------|
| Optimised ty contour and silica tread o | modern pressure distribu | ution performance              |
| Speed symb H/V/W/Y                      | ol                       | Tyre width in mm 185-265       |
| Rim size in in 15-20                    | nches                    | Tyre cross-section Serie 35-65 |



#### **Bravuris 4x4**

For SUV and off-road vehicles the best combination for security, activity, quality and price.



### **Brillantis 2**

Makes driving and saving fun for compact vehicles.





## Vanis 2

The mix makes the difference: the smooth riding fuel saver.

| The link makes the difference, the smooth rightly fact saven |                                                                       |                                                                                                        |                             |  |  |  |
|--------------------------------------------------------------|-----------------------------------------------------------------------|--------------------------------------------------------------------------------------------------------|-----------------------------|--|--|--|
|                                                              | Feature                                                               | Effect